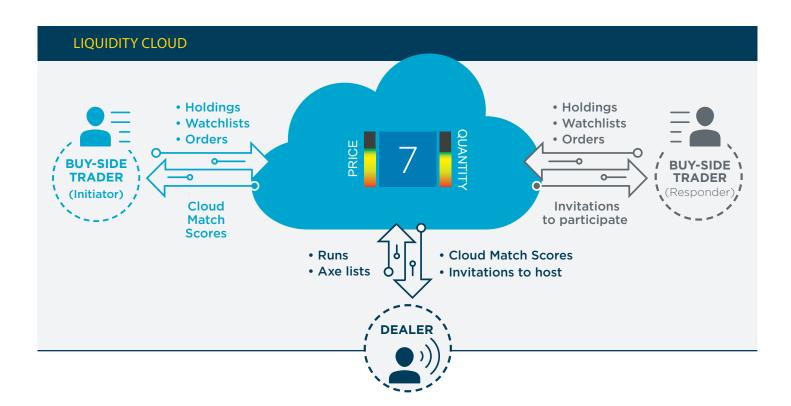

The Cloud Match Score is a measurement of the strength of your Cloud Match. (Example: A Cloud Match Score of 9 means there is a Cloud Match for your CUSIP and 90% of comparable bonds traded at the same bid/ask spread or wider. Only 10% traded at a tighter bid/ask spread).

#### **BENEFIT FROM A LIQUIDITY CALCULATOR**

Adjust price and size to gauge contra interest.

## SEE THE SCORE AND KNOW WHEN TO ACT

Understand your likelihood of execution.